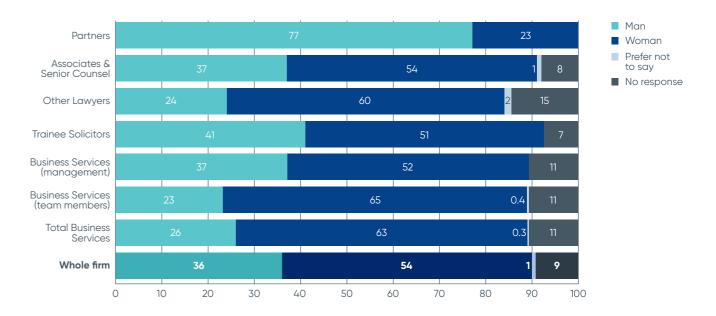

#### Gender

#### **Notes**

- "Associates & Senior Counsel" includes Associates and Senior Associates
- "Other Lawyers" includes PSLs, Consultants, Paralegals, Trade Mark Attorneys
- "Business Services (management)" Directors, Heads of, Senior Managers and Managers
- "Business Services (team members)" Also includes secretaries
- All figures rounded to whole numbers, unless under 1
- This data was generated on 1 July 2020.