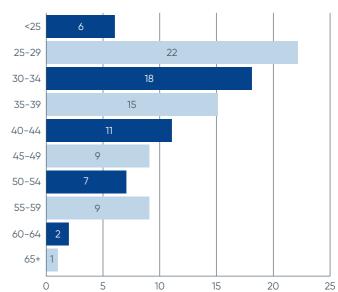

## Age

Do you consider yourself to have a disability according to the definition in the Equality Act 2010?