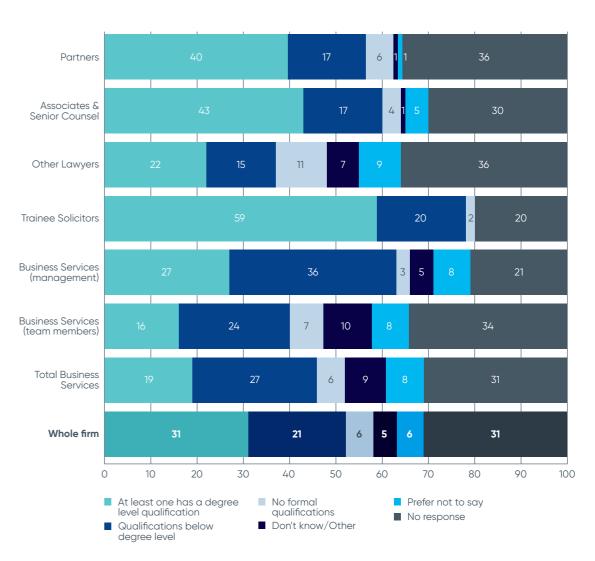

## What was the highest qualification achieved by your parent(s) or guardian(s) by the time you were 18?