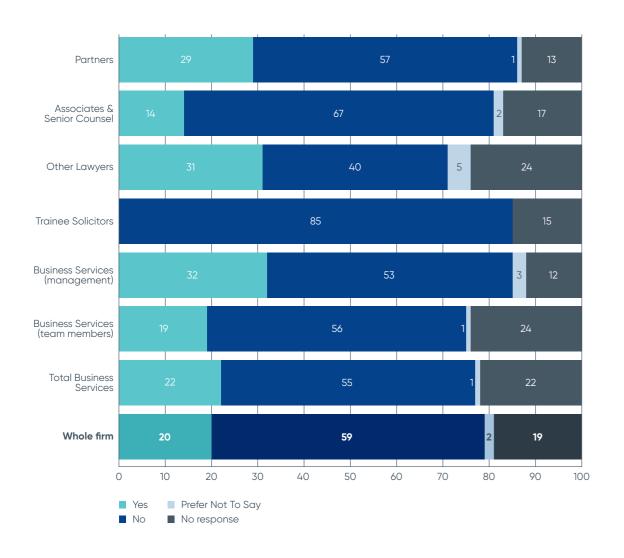

## Caring responsibilities

Are you a primary carer for a child or children under 18?

Do you care for someone with physical or mental ill health caused by disability or age?

6

## **UK Board composition**

Are you a primary carer for a child or children under 18?