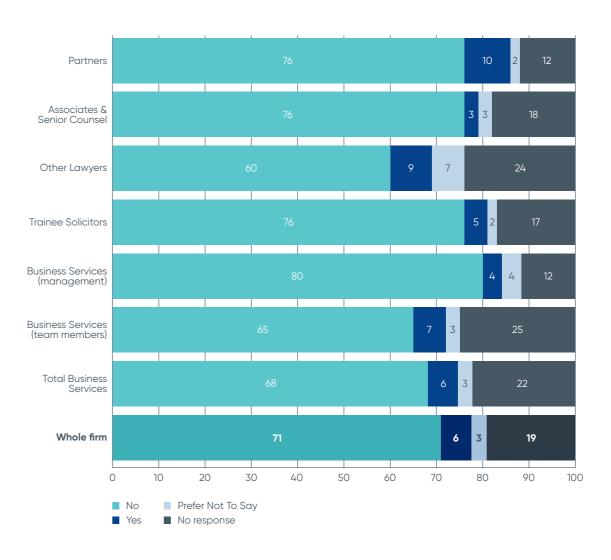

## Caring responsibilities

Are you a primary carer for a child or children under 18?

Do you care for someone with physical or mental ill health caused by disability or age?

6

## **UK Board composition**

Are you a primary carer for a child or children under 18?